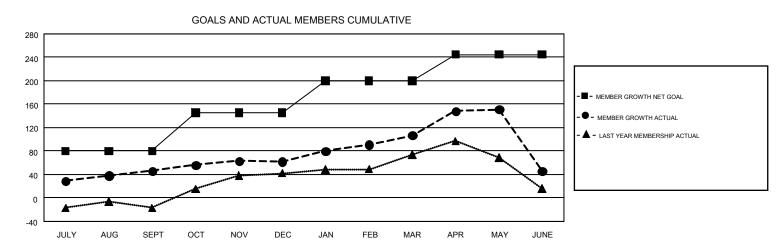

## GMT: TERESA MANN

REPORT DOES NOT INCLUDE CLUBS IN UNDISTRICTED AREAS.

| Clubs                 |               |           |               | Members               |                           |                         |                                                    |  |
|-----------------------|---------------|-----------|---------------|-----------------------|---------------------------|-------------------------|----------------------------------------------------|--|
| RESULTS FOR 2018-2019 |               |           |               | RESULTS FOR 2018-2019 |                           |                         |                                                    |  |
| QUARTER               | NEW CLUB GOAL | NEW CLUBS | DROPPED CLUBS | QUARTER               | MEMBER GROWTH NET<br>GOAL | MEMBER GROWTH<br>ACTUAL | DROPPED<br>MEMBERS ACTUAL<br>(including transfers) |  |
| JULY/AUG/SEPT         | 2             | 1         | 0             | JULY/AUG/SEPT         | 80                        | 143                     | 86                                                 |  |
| OCT/NOV/DEC           | 1             | 0         | 0             | OCT/NOV/DEC           | 65                        | 58                      | 41                                                 |  |
| JAN/FEB/MAR           | 1             | 0         | 0             | JAN/FEB/MAR           | 55                        | 74                      | 25                                                 |  |
| APR/MAY/JUNE          | 1             | 2         | 0             | APR/MAY/JUNE          | 45                        | 108                     | 166                                                |  |