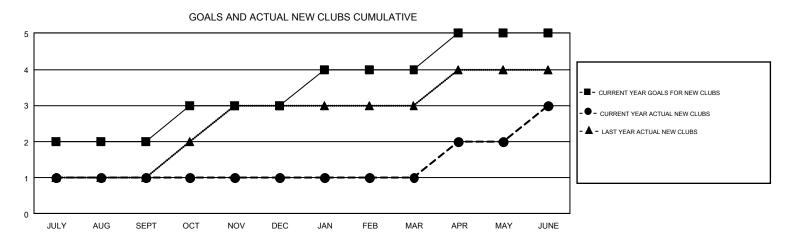

## GMT: TERESA MANN

REPORT DOES NOT INCLUDE CLUBS IN UNDISTRICTED AREAS.

| Clubs                 |               |           |               | Members               |                           |                         |                                                    |  |
|-----------------------|---------------|-----------|---------------|-----------------------|---------------------------|-------------------------|----------------------------------------------------|--|
| RESULTS FOR 2018-2019 |               |           |               | RESULTS FOR 2018-2019 |                           |                         |                                                    |  |
| QUARTER               | NEW CLUB GOAL | NEW CLUBS | DROPPED CLUBS | QUARTER               | MEMBER GROWTH NET<br>GOAL | MEMBER GROWTH<br>ACTUAL | DROPPED<br>MEMBERS ACTUAL<br>(including transfers) |  |
| JULY/AUG/SEPT         | 2             | 1         | 0             | JULY/AUG/SEPT         | 80                        | 143                     | 86                                                 |  |
| OCT/NOV/DEC           | 1             | 0         | 0             | OCT/NOV/DEC           | 65                        | 58                      | 41                                                 |  |
| JAN/FEB/MAR           | 1             | 0         | 0             | JAN/FEB/MAR           | 55                        | 74                      | 25                                                 |  |
| APR/MAY/JUNE          | 1             | 2         | 0             | APR/MAY/JUNE          | 45                        | 108                     | 166                                                |  |